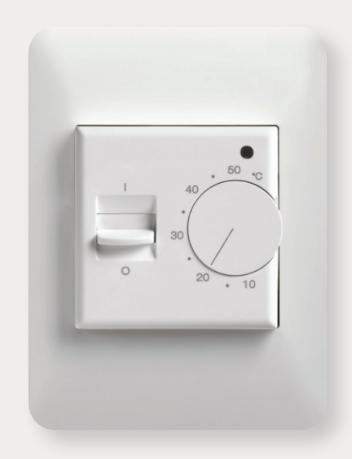

## MTC-1991-WU ANALOGUE THERMOSTAT

This electronic thermostat with a remote sensor is recommended for the control of floor heating systems and is designed to meet the standard requirements for comfort, safety and energy saving.

It can be mounted in a standard flush box. There is a locking mechanism behind the control knob to limit the amount of adjustment possible.

**REMOTE FLOOR SENSOR** which is designed to meet the standard requirements for comfort, safety and energy saving. **LOCKING MECHANISM** behind the control knob to limit the amount of adjustment possible.